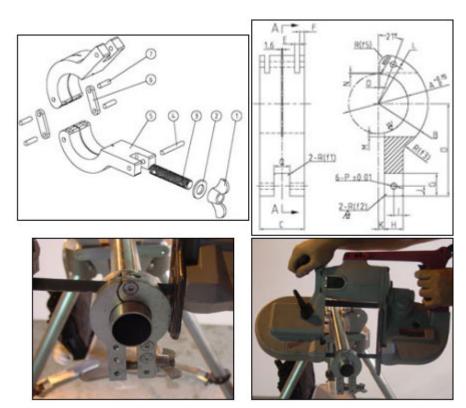

LEFON SAW GUIDE

Based on customer need, LEFON presents the latest design of Saw Guide that adopts rugged hard facing to ensure durability and convenient usage. If the pipe is not round, this Saw Guide can also work as rounding clamps to facilitate welding. Variety of Saw Guide models are available, customized for different OD size tube/pipe.