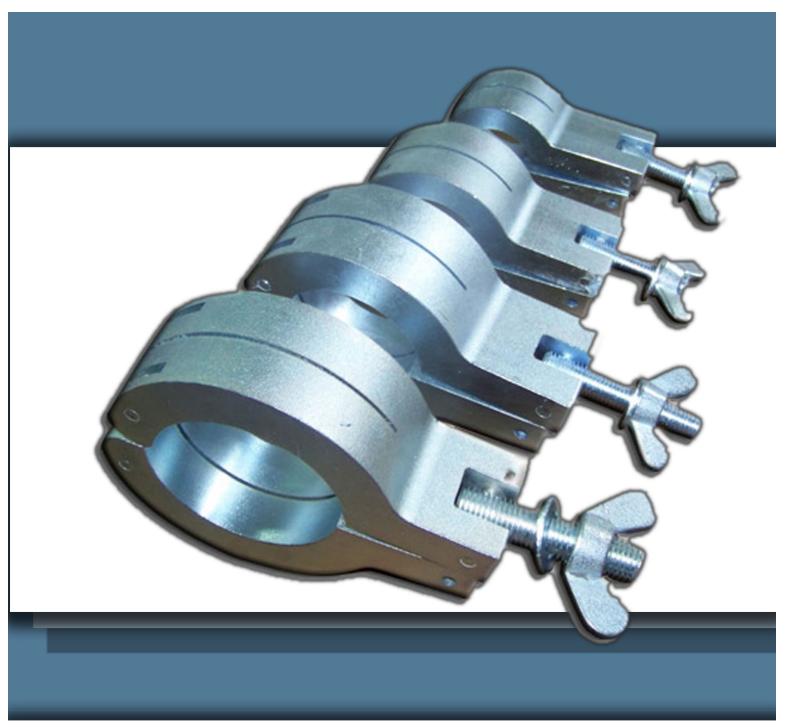

LEFON SAW GUIDE

Based on customer need, LEFON presents the latest design of Saw Guide that adopts rugged hard facing to ensure durability and convenient usage. If the pipe is not round, this Saw Guide can also work as rounding clamps to facilitate welding. Variety of Saw Guide models are available, customized for different OD size tube/pipe.